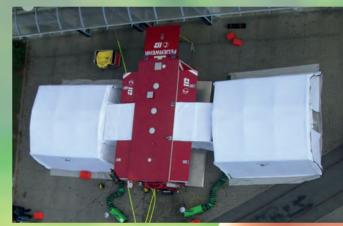

#### There are three different body variants:

- Roller shutter
- Roller shutter with the deep draw
- Lift-and-roll wall system (HuRoWa)

Hazardus material (HazMat) vehicle acc. to German standard Hazardus material (HazMat) vehicle with HuRoWa bodywork

Hazardus material (HazMat) vehicle with deep drawrollershutter body , rear room cell and hydr. loading platform

Hazardus material (HazMat) vehicle with HuRoWa bodywork