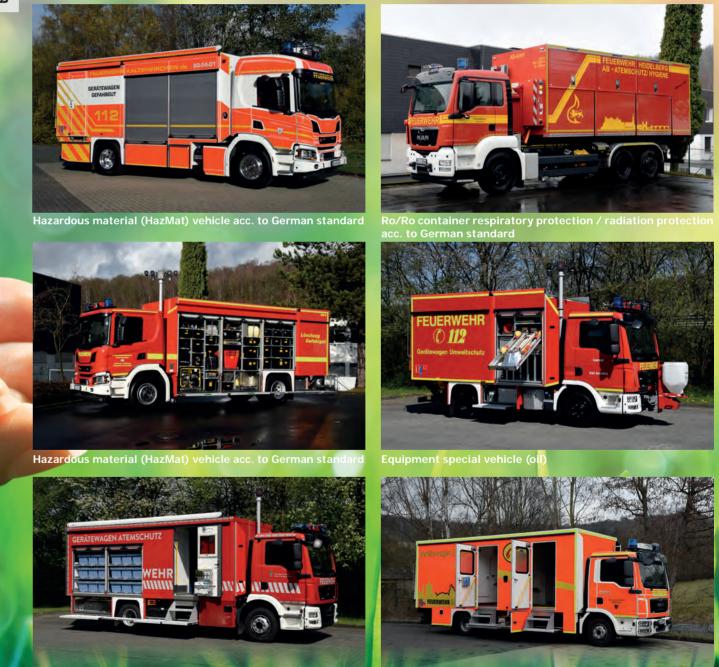

#### Hazardous material (HazMat) vehicles acc. to German Standard

You should be well equipped to take immediate action, e.g. in the event of acid or mineral oil spills where there is a risk of personal injury or damage to the environment. There is hardly anyone who can draw on so much experience and practice in this area. We always have the right solution for you.

#### There are three different body variants:

- Roller shutter
- Roller shutter with the deep draw
- Lift-and-roll wall system (HuRoWa)

Hazardus material (HazMat) vehicle acc. to German standard Hazardus material (HazMat) vehicle with HuRoWa bodywork

Hazardus material (HazMat) vehicle with deep drawrollershutter body , rear room cell and hydr. loading platform

Hazardus material (HazMat) vehicle with HuRoWa bodywork