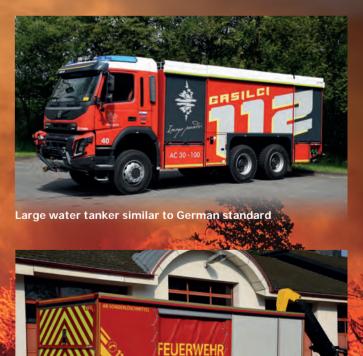

# FIREFIGHTING VEHICLES

Large water tanker

Group pumping appliance for rescue operations with AP3

Airport firefighting vehicle Toro 4 x 4

. 3

#### FLYING HIGH WITH OUR VEHICLES!

Whether large or small, for a military or civilian airport: Our airport firefighting vehicle and large water tanker are of the highest quality and are designed with safety in mind. The requirements for fire protection at airports are subject to international regulations. We are experts in this field and have already delivers worldwide. In addition to fulfilling the legal requirements, what you need above all is a reliable, efficient and durable vehicle.

We are the right partner for this!

Medium sized pumping vehicle with EPF bodywork (Eco-Poly-Fire)

Airport firefighting vehicle Toro 6 x 6