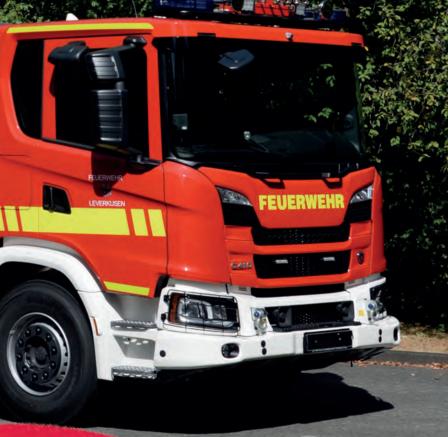

The ITURRI portfolio also includes the production of firefighting vehicles - other body manufacturers from Spain and Brazil are also part of the group.

The ITURRI-Group currently has three facilities in which operational vehicles are built.

in Wilnsdorf near Siegen (North Rhine-Westphalia) has been part of the ITURRI- Group. It currently employs 110 people. At the Siegerland site of the international ITURRI-Group, around 80 – 120 firefighting- and special vehicles are manufactured and delivered each year.