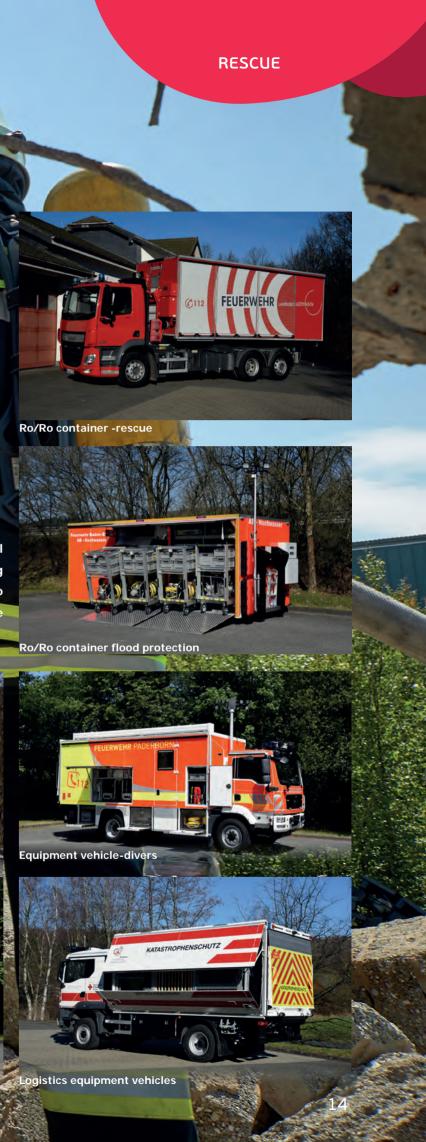

#### 

- Heavy rescue vehicles
- Mobile command Units
- Equipment vehicles
- Ro/Ro containers
- Ro/Ro containers
- Logistics equipment vehicles

vehicles

Communication systems

Measuring control vehicles

Water rescue equipment

#### YOU ARE READY WITH THESE RESCUE AND EQUIPMENT VEHICLES

From rescue vehicles and Ro/Ro container heavy rescue for technical assistance to bistics vehicles, equipment vehicles for water rescue and Ro/Ro containers for large-scale emergencies to special vehicles for use in traffic accidents, we can provide you with products for special requirements that are individually customised to your tasks.

If you need a well thought-out solution for your technical assistance, logistics or road rescue tasks, it's easy to contact us. You will be amazed at the possibilities that open up.

SCUE

Ш Ш

Heavy rescue vehicle acc. to German standard

Heavy rescue vehicle with crane

Equipment vehicle water rescue

EQUIPMENT VEHILCE / RO/RO CONTAINER

th AP3-bodywork, loading platform

Heavy rescue vehicle

Small emergency vehicle KLEF

You need flexible solutions - we provide functional solutions. Whether it's interchangeable loading with vehicles with a roller carriage concept, Ro/Ro container solutions or customized box bodywork, we make your equipment mobile.