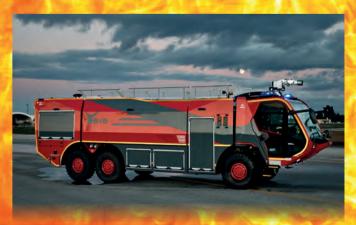

#### FLYING HIGH WITH OUR VEHICLES!

Whether large or small, for a military or civilian airport: Our airport firefighting vehicle and large water tanker are of the highest quality and are designed with safety in mind. The requirements for fire protection at airports are subject to international regulations. We are experts in this field and have already delivers worldwide. In addition to fulfilling the legal requirements, what you need above all is a reliable, efficient and durable vehicle.

We are the right partner for this!

Medium sized pumping vehicle with EPF bodywork (Eco-Poly-Fire)

Airport firefighting vehicle Toro 6 x 6