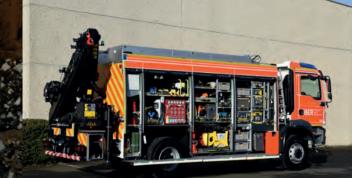

#### YOU ARE READY WITH THESE RESCUE AND EQUIPMENT VEHICLES

From rescue vehicles and Ro/Ro container heavy rescue for technical assistance to bistics vehicles, equipment vehicles for water rescue and Ro/Ro containers for large-scale emergencies to special vehicles for use in traffic accidents, we can provide you with products for special requirements that are individually customised to your tasks.

Heavy rescue vehicle with crane

Equipment vehicle water rescue

EQUIPMENT VEHILCE / RO/RO CONTAINER

th AP3-bodywork, loading platform

Heavy rescue vehicle

Small emergency vehicle KLEF

You need flexible solutions - we provide functional solutions. Whether it's interchangeable loading with vehicles with a roller carriage concept, Ro/Ro container solutions or customized box bodywork, we make your equipment mobile.