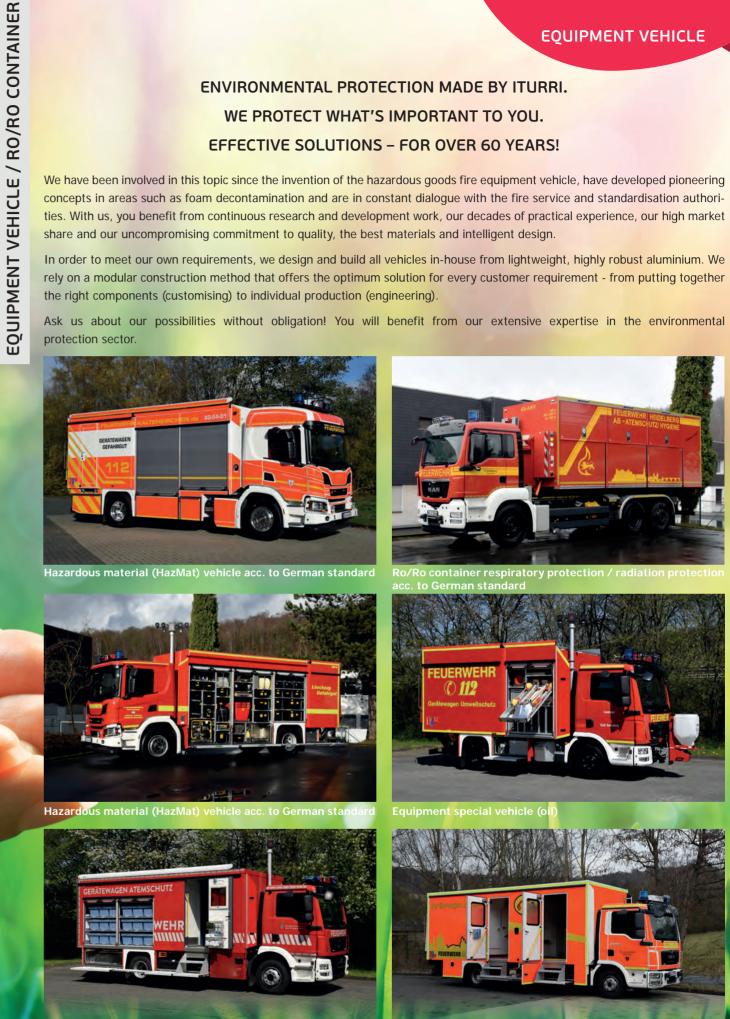

#### Hazardous material (HazMat) vehicles acc. to German Standard

You should be well equipped to take immediate action, e.g. in the event of acid or mineral oil spills where there is a risk of personal injury or damage to the environment. There is hardly anyone who can draw on so much experience and practice in this area. We always have the right solution for you.

#### There are three different body variants:

- Roller shutter
- Roller shutter with the deep draw
- Lift-and-roll wall system (HuRoWa)

Hazardus material (HazMat) vehicle acc. to German standard Hazardus material (HazMat) vehicle with HuRoWa bodywork