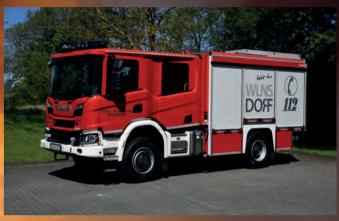

We will manufacture the perfectly customized application equipment for you!

Group pumping appliance for rescue operations with AP3 bodywork

Special firefighting vehilce

Water tanker (TLF 4000) St similar to German standard

Water tanker wildfire

STANDARD FIREFIGHTING VEHICLES

Water tanker (TLF 3000)

Water tanker (TLF 5000)

() 112

Ro/Ro container forest fire acc. to German standard

#### FIREFIGHTING

Forest fire engine (TLF 3000)

Water tanker (TLF 4000)

Ro/Ro container special extinguishing