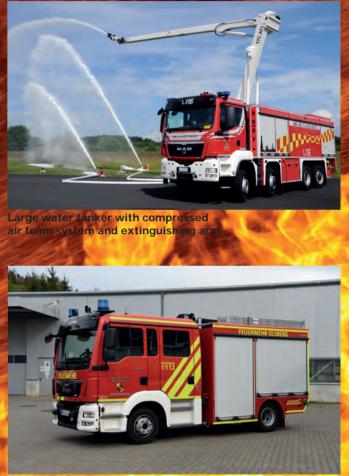

# FIREFIGHTING VEHICLES

Large water tanker

Group pumping appliance for rescue operations with AP3

Airport firefighting vehicle Toro 4 x 4

. 3

#### FLYING HIGH WITH OUR VEHICLES!

Whether large or small, for a military or civilian airport: Our airport firefighting vehicle and large water tanker are of the highest quality and are designed with safety in mind. The requirements for fire protection at airports are subject to international regulations. We are experts in this field and have already delivers worldwide. In addition to fulfilling the legal requirements, what you need above all is a reliable, efficient and durable vehicle.