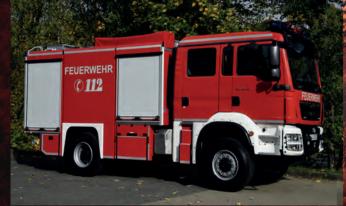

#### Hazardous material (HazMat) vehicles acc. to German Standard

You should be well equipped to take immediate action, e.g. in the event of acid or mineral oil spills where there is a risk of personal injury or damage to the environment. There is hardly anyone who can draw on so much experience and practice in this area. We always have the right solution for you.

#### There are three different body variants:

- Roller shutter
- Roller shutter with the deep draw
- Lift-and-roll wall system (HuRoWa)

Hazardus material (HazMat) vehicle acc. to German standard Hazardus material (HazMat) vehicle with HuRoWa bodywork

Hazardus material (HazMat) vehicle with deep drawrollershutter body , rear room cell and hydr. loading platform

Hazardus material (HazMat) vehicle with HuRoWa bodywork