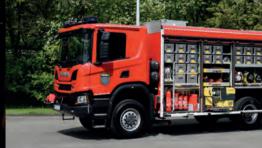

#### **ALWAYS THE RIGHT TOOL** SPECIAL-PURPOSE PUMPING VEHICLES FOR THE INDUSTRY

Firefighting, Assistance, Hazardous Goods Operations:

Industrial fire brigades are flexible all-rounders that have to face a wide variety of tasks. So that you can also use technical all-rounders in your vehicle fleet, we offer you highly specialized vehicles with which you equipped for every scenario.

Our Industrial Firefighting Vehicles have extensive equipment that goes fa beyond that of a normal large tank firefighting vehicle. They are equipped with up to four extinguishing agents for fighting fires of all major fire classes: Water, foam, powder or CO2. All acc. to your specifications. When developing and producing Industrial Firefighting Vehicles, we attach great ce to safety, quality and easy operation. ortar