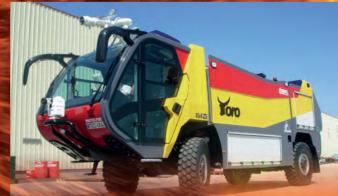

# FIREFIGHTING VEHICLES

Large water tanker

Group pumping appliance for rescue operations with AP3

Airport firefighting vehicle Toro 4 x 4

. 3

#### FLYING HIGH WITH OUR VEHICLES!

Whether large or small, for a military or civilian airport: Our airport firefighting vehicle and large water tanker are of the highest quality and are designed with safety in mind. The requirements for fire protection at airports are subject to international regulations. We are experts in this field and have already delivers worldwide. In addition to fulfilling the legal requirements, what you need above all is a reliable, efficient and durable vehicle.

We are the right partner for this!

Medium sized pumping vehicle with EPF bodywork (Eco-Poly-Fire)

Airport firefighting vehicle Toro 6 x 6