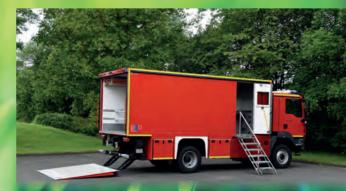

#### Hazardous material (HazMat) vehicles acc. to German Standard

You should be well equipped to take immediate action, e.g. in the event of acid or mineral oil spills where there is a risk of personal injury or damage to the environment. There is hardly anyone who can draw on so much experience and practice in this area. We always have the right solution for you.

#### There are three different body variants:

- Roller shutter
- Roller shutter with the deep draw
- Lift-and-roll wall system (HuRoWa)

Hazardus material (HazMat) vehicle acc. to German standard Hazardus material (HazMat) vehicle with HuRoWa bodywork