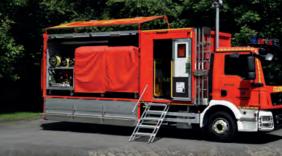

#### Hazardous material (HazMat) vehicles acc. to German Standard

You should be well equipped to take immediate action, e.g. in the event of acid or mineral oil spills where there is a risk of personal injury or damage to the environment. There is hardly anyone who can draw on so much experience and practice in this area. We always have the right solution for you.

#### There are three different body variants:

- Roller shutter
- Roller shutter with the deep draw
- Lift-and-roll wall system (HuRoWa)

Hazardus material (HazMat) vehicle acc. to German standard Hazardus material (HazMat) vehicle with HuRoWa bodywork

Hazardus material (HazMat) vehicle with deep drawrollershutter body , rear room cell and hydr. loading platform

Hazardus material (HazMat) vehicle with HuRoWa bodywork

#### The lift-roll-wall principle (Hu-Ro-Wa)

With the lift-and-roll wall system (HuRoWa), the side equipment compartments are closed by a lower and upper wall on each side. When the lower wall is opened, the upper wall automatically rolls onto the roof, giving you immediate access to the entire load in just one movement.