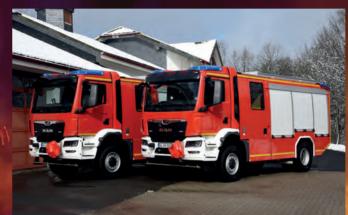

in Wilnsdorf near Siegen (North Rhine-Westphalia) has been part of the ITURRI- Group. It currently employs 110 people. At the Siegerland site of the international ITURRI-Group, around 80 – 120 firefighting- and special vehicles are manufactured and delivered each year.

As a German body manufacturer, we have more than 60 years of experience in the design, production and sale of Hazardous Goods Vehicles, Rescue Vehicles, Command Vehicles, Special Vehicles, Firefighting Vehicles for local authorities, industry and Airports through to Decontamination Systems.