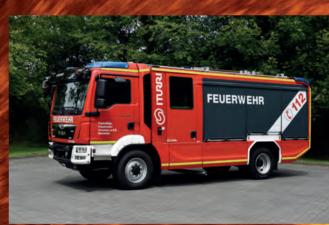

We will manufacture the perfectly customized application equipment for you!

Group pumping appliance for rescue operations with AP3 bodywork

Special firefighting vehilce

Water tanker (TLF 4000) St similar to German standard

Water tanker wildfire

STANDARD FIREFIGHTING VEHICLES

Water tanker (TLF 3000)

Water tanker (TLF 5000)

() 112

Ro/Ro container forest fire acc. to German standard

#### FIREFIGHTING

Forest fire engine (TLF 3000)

Water tanker (TLF 4000)

Ro/Ro container special extinguishing