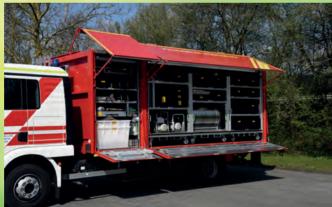

#### The lift-roll-wall principle (Hu-Ro-Wa)

With the lift-and-roll wall system (HuRoWa), the side equipment compartments are closed by a lower and upper wall on each side. When the lower wall is opened, the upper wall automatically rolls onto the roof, giving you immediate access to the entire load in just one movement.