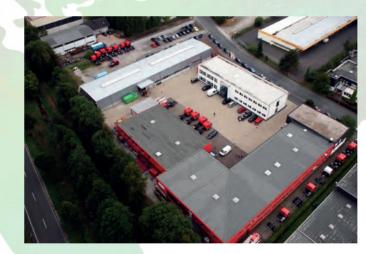

in Wilnsdorf near Siegen (North Rhine-Westphalia) has been part of the ITURRI- Group. It currently employs 110 people. At the Siegerland site of the international ITURRI-Group, around 80 – 120 firefighting- and special vehicles are manufactured and delivered each year.