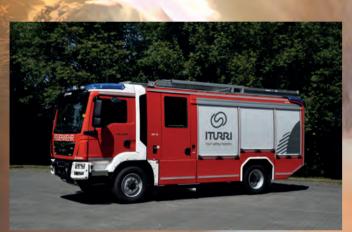

We will manufacture the perfectly customized application equipment for you!

Group pumping appliance for rescue operations with AP3 bodywork

Special firefighting vehilce

Water tanker (TLF 4000) St similar to German standard

Water tanker wildfire

STANDARD FIREFIGHTING VEHICLES

Water tanker (TLF 3000)

Water tanker (TLF 5000)

() 112

Ro/Ro container forest fire acc. to German standard

#### FIREFIGHTING

Forest fire engine (TLF 3000)

Water tanker (TLF 4000)

Ro/Ro container special extinguishing