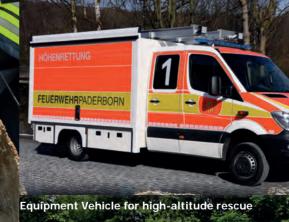

#### YOU ARE READY WITH THESE RESCUE AND EQUIPMENT VEHICLES

From rescue vehicles and Ro/Ro container heavy rescue for technical assistance to bistics vehicles, equipment vehicles for water rescue and Ro/Ro containers for large-scale emergencies to special vehicles for use in traffic accidents, we can provide you with products for special requirements that are individually customised to your tasks.

Heavy rescue vehicle with crane

Equipment vehicle water rescue

EQUIPMENT VEHILCE / RO/RO CONTAINER

th AP3-bodywork, loading platform

Heavy rescue vehicle

Small emergency vehicle KLEF

You need flexible solutions - we provide functional solutions. Whether it's interchangeable loading with vehicles with a roller carriage concept, Ro/Ro container solutions or customized box bodywork, we make your equipment mobile.