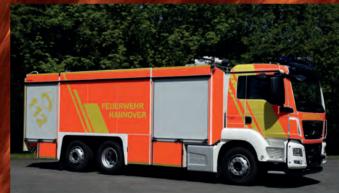

#### Hazardous material (HazMat) vehicles acc. to German Standard

You should be well equipped to take immediate action, e.g. in the event of acid or mineral oil spills where there is a risk of personal injury or damage to the environment. There is hardly anyone who can draw on so much experience and practice in this area. We always have the right solution for you.

#### There are three different body variants:

- Roller shutter
- Roller shutter with the deep draw
- Lift-and-roll wall system (HuRoWa)

Hazardus material (HazMat) vehicle acc. to German standard Hazardus material (HazMat) vehicle with HuRoWa bodywork

Hazardus material (HazMat) vehicle with deep drawrollershutter body , rear room cell and hydr. loading platform

Hazardus material (HazMat) vehicle with HuRoWa bodywork