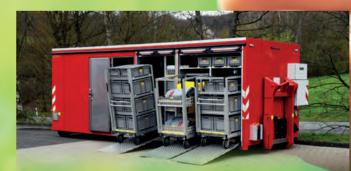

#### YOU ARE READY WITH THESE RESCUE AND EQUIPMENT VEHICLES

From rescue vehicles and Ro/Ro container heavy rescue for technical assistance to bistics vehicles, equipment vehicles for water rescue and Ro/Ro containers for large-scale emergencies to special vehicles for use in traffic accidents, we can provide you with products for special requirements that are individually customised to your tasks.

Heavy rescue vehicle with crane

Equipment vehicle water rescue

EQUIPMENT VEHILCE / RO/RO CONTAINER

th AP3-bodywork, loading platform

Heavy rescue vehicle

Small emergency vehicle KLEF

You need flexible solutions - we provide functional solutions. Whether it's interchangeable loading with vehicles with a roller carriage concept, Ro/Ro container solutions or customized box bodywork, we make your equipment mobile.