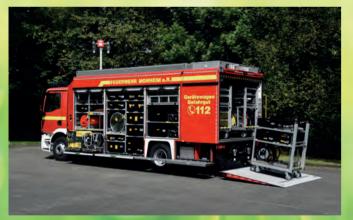

#### There are three different body variants:

- Roller shutter
- Roller shutter with the deep draw
- Lift-and-roll wall system (HuRoWa)

Hazardus material (HazMat) vehicle acc. to German standard Hazardus material (HazMat) vehicle with HuRoWa bodywork

Hazardus material (HazMat) vehicle with deep drawrollershutter body , rear room cell and hydr. loading platform

Hazardus material (HazMat) vehicle with HuRoWa bodywork