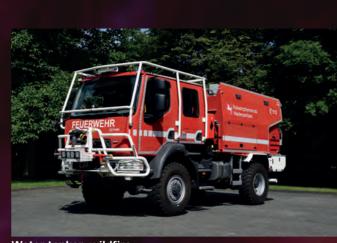

#### YOU ARE READY WITH THESE RESCUE AND EQUIPMENT VEHICLES

From rescue vehicles and Ro/Ro container heavy rescue for technical assistance to bistics vehicles, equipment vehicles for water rescue and Ro/Ro containers for large-scale emergencies to special vehicles for use in traffic accidents, we can provide you with products for special requirements that are individually customised to your tasks.

If you need a well thought-out solution for your technical assistance, logistics or road rescue tasks, it's easy to contact us. You will be amazed at the possibilities that open up.

SCUE

Ш Ш

Heavy rescue vehicle acc. to German standard

Heavy rescue vehicle with crane

Equipment vehicle water rescue

EQUIPMENT VEHILCE / RO/RO CONTAINER

th AP3-bodywork, loading platform

Heavy rescue vehicle

Small emergency vehicle KLEF

You need flexible solutions - we provide functional solutions. Whether it's interchangeable loading with vehicles with a roller carriage concept, Ro/Ro container solutions or customized box bodywork, we make your equipment mobile.