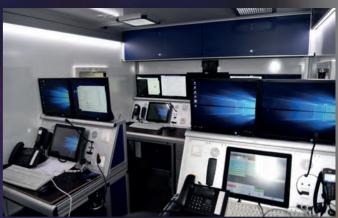

With the new communication management systems, all relevant functions are managed and controlled in an easy, clear and functional way via a centralised system. The resulting space saving makes the workplace clearer, easier to use and also ensures the speed and precision of messages.

#### We integrate all well-known systems.

MOBILE COMMAND UNITS

**Interior view MCU 2** 