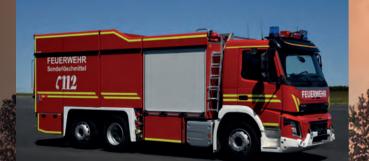

We will manufacture the perfectly customized application equipment for you!

Group pumping appliance for rescue operations with AP3 bodywork

Special firefighting vehilce

Water tanker (TLF 4000) St similar to German standard

Water tanker wildfire

STANDARD FIREFIGHTING VEHICLES

Water tanker (TLF 3000)

Water tanker (TLF 5000)

() 112

Ro/Ro container forest fire acc. to German standard

#### FIREFIGHTING

Forest fire engine (TLF 3000)

Water tanker (TLF 4000)

Ro/Ro container special extinguishing