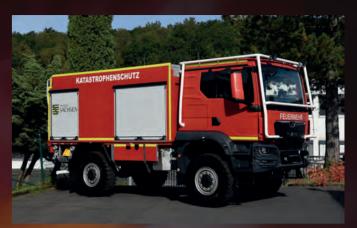

Water tanker wildfire

STANDARD FIREFIGHTING VEHICLES

Water tanker (TLF 3000)

Water tanker (TLF 5000)

() 112

Ro/Ro container forest fire acc. to German standard

#### FIREFIGHTING

Forest fire engine (TLF 3000)

Water tanker (TLF 4000)

Ro/Ro container special extinguishing