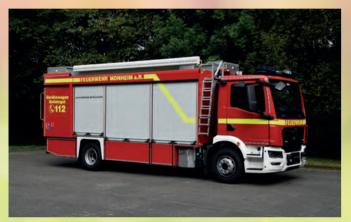

#### Hazardous material (HazMat) vehicles acc. to German Standard

You should be well equipped to take immediate action, e.g. in the event of acid or mineral oil spills where there is a risk of personal injury or damage to the environment. There is hardly anyone who can draw on so much experience and practice in this area. We always have the right solution for you.

#### There are three different body variants:

- Roller shutter
- Roller shutter with the deep draw
- Lift-and-roll wall system (HuRoWa)

Hazardus material (HazMat) vehicle acc. to German standard Hazardus material (HazMat) vehicle with HuRoWa bodywork