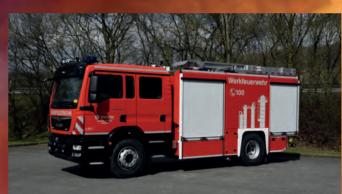

We will manufacture the perfectly customized application equipment for you!

Group pumping appliance for rescue operations with AP3 bodywork

Special firefighting vehilce

Water tanker (TLF 4000) St similar to German standard

Water tanker wildfire

STANDARD FIREFIGHTING VEHICLES

Water tanker (TLF 3000)

Water tanker (TLF 5000)

() 112

Ro/Ro container forest fire acc. to German standard

#### FIREFIGHTING

Forest fire engine (TLF 3000)

Water tanker (TLF 4000)

Ro/Ro container special extinguishing