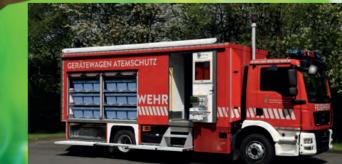

#### Hazardous material (HazMat) vehicles acc. to German Standard

You should be well equipped to take immediate action, e.g. in the event of acid or mineral oil spills where there is a risk of personal injury or damage to the environment. There is hardly anyone who can draw on so much experience and practice in this area. We always have the right solution for you.

#### There are three different body variants:

- Roller shutter
- Roller shutter with the deep draw
- Lift-and-roll wall system (HuRoWa)

Hazardus material (HazMat) vehicle acc. to German standard Hazardus material (HazMat) vehicle with HuRoWa bodywork